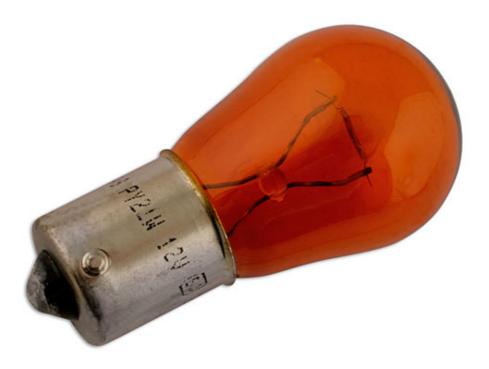

## Lucas Indicator Bulb 12V 21W Amber Offset OE581 10pc

The Lucas automotive bulb range consists of over 600 references covering cars, light and heavy duty commercial vehicles and motorcycles. With over 99 % vehicle parc coverage and an unrivaled reputation for quality, the Lucas automotive bulb offering is the obvious choice for both aftermarket and original equipment dealers throughout the world. Lucas automotive bulbs are instantly recognisable as a brand you can trust, with a heritage dating back to the earliest vehicles on the UK roads. The range has been continually developed over the years to remain at the forefront of technology whilst maintaining a broad coverage across classic cars.

## **Additional Information**

- Amber Offset Indicator Bulb
- ANSI Code 581
- BA15s / SCC
- 12v / 21 watt
- 10pc